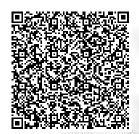

## **Candidate Results**

RESULTS OF THE CANDIDATE ON THIS PRINT-OUT CAN BE CROSS-CHECKED BY SCANNING THE ENCRYPTED QR CODE. DOWNLOAD **WAEC QR VALIDATOR** FROM GOOGLE PLAY STORE ON ANDROID PHONES

| Index Number        | 0007042003             |  |
|---------------------|------------------------|--|
| Candidate Name      | BAALABONG SIGFRED YENG |  |
| Type of Examination | BECE(School) 2021      |  |
| School / Centre     | CHAGGU-PAALA R/C JHS   |  |
| Card Details        |                        |  |
| Card Use            | 2 of 3                 |  |